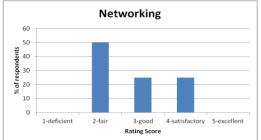

# PGA Consultative Workshop, Calabar-Nigeria 16-17 January 2013

All participants were given an evaluation form at the end of the workshop to range their experience of the workshop with regards to the substantial issues covered, quality of the presentations, workshop methodology, but also the more practical and logistical side of the workshop.

The ratings and results from this evaluation confirm that the workshop fulfilled participants overall expectations, that participants have a clear idea of how to apply the issues addressed and discussed after the workshop and are motivated to further action. On the other hand, there is also feedback indicating that participants did not see all topics and presentations as relevant.

Below are the responses given in details by respondents.