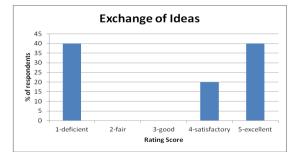

## PGA Consultative Workshop, Calabar-Nigeria 16-17 January 2013

All participants were given an evaluation form at the end of the workshop to range their experience of the workshop with regards to the substantial issues covered, quality of the presentations, workshop methodology, but also the more practical and logistical side of the workshop.

The ratings and results from this evaluation confirm that the workshop fulfilled participants overall expectations, that participants have a clear idea of how to apply the issues addressed and discussed after the workshop and are motivated to further action. On the other hand, there is also feedback indicating that participants did not see all topics and presentations as relevant.

Below are the responses given in details by respondents.