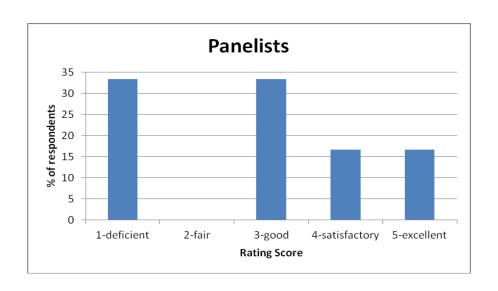

The ratings and results from this evaluation confirm that the workshop fulfilled participants overall expectations, that participants have a clear idea of how to apply the issues addressed and discussed after the workshop and are motivated to further action. On the other hand, there is also feedback indicating that participants did not see all topics and presentations as relevant.

Below are the responses given in details by respondents.