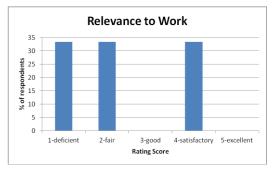

The ratings and results from this evaluation confirm that the workshop fulfilled participants overall expectations, that participants have a clear idea of how to apply the issues addressed and discussed after the workshop and are motivated to further action. On the other hand, there is also feedback indicating that participants did not see all topics and presentations as relevant.

Below are the responses given in details by respondents.