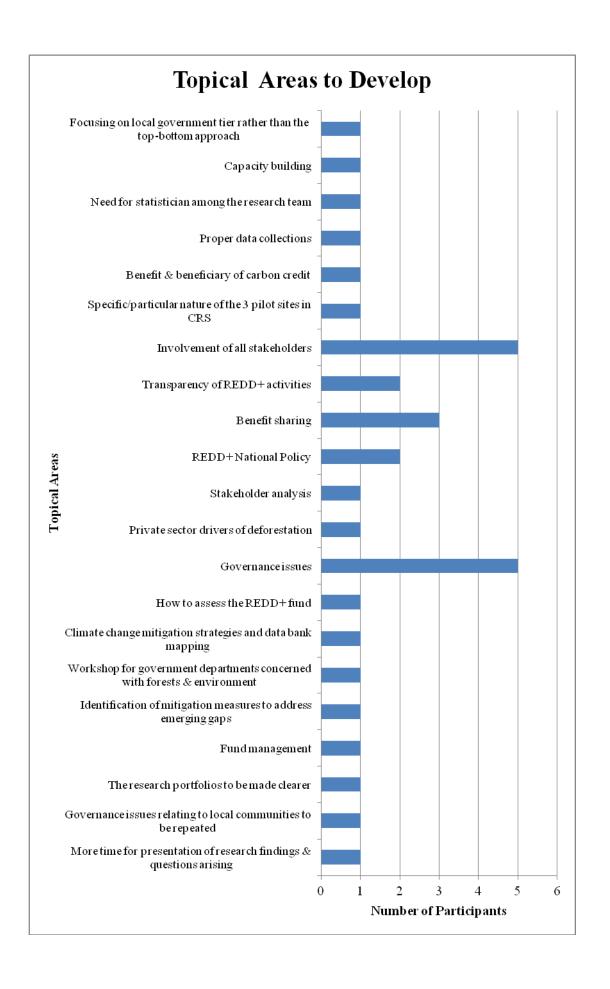

The ratings and results from this evaluation confirm that the workshop fulfilled participants overall expectations, that participants have a clear idea of how to apply the issues addressed and discussed after the workshop and are motivated to further action. On the other hand, there is also feedback indicating that participants did not see all topics and presentations as relevant.

Below are the responses given in details by respondents.