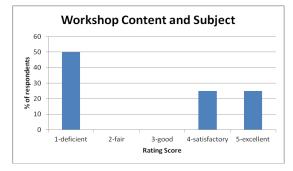

The ratings and results from this evaluation confirm that the workshop fulfilled participants overall expectations, that participants have a clear idea of how to apply the issues addressed and discussed after the workshop and are motivated to further action. On the other hand, there is also feedback indicating that participants did not see all topics and presentations as relevant.

Below are the responses given in details by respondents.