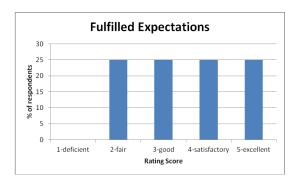

The ratings and results from this evaluation confirm that the workshop fulfilled participants overall expectations, that participants have a clear idea of how to apply the issues addressed and discussed after the workshop and are motivated to further action. On the other hand, there is also feedback indicating that participants did not see all topics and presentations as relevant.

Below are the responses given in details by respondents.