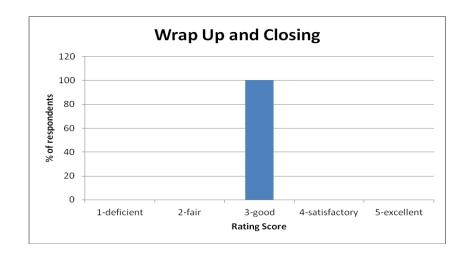

ar-Nigeria 16-17 January 2013

All participants were given an evaluation form at the end of the workshop to range their experience of the workshop with regards to the substantial issues covered, quality of the presentations, workshop methodology, but also the more practical and logistical side of the workshop.

The ratings and results from this evaluation confirm that the workshop fulfilled participants overall expectations, that participants have a clear idea of how to apply the issues addressed and discussed after the workshop and are motivated to further action. On the other hand, there is also feedback indicating that participants did not see all topics and presentations as relevant.

Below are the responses given in details by respondents.