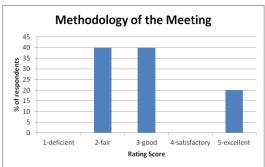

The ratings and results from this evaluation confirm that the workshop fulfilled participants overall expectations, that participants have a clear idea of how to apply the issues addressed and discussed after the workshop and are motivated to further action. On the other hand, there is also feedback indicating that participants did not see all topics and presentations as relevant.

Below are the responses given in details by respondents.