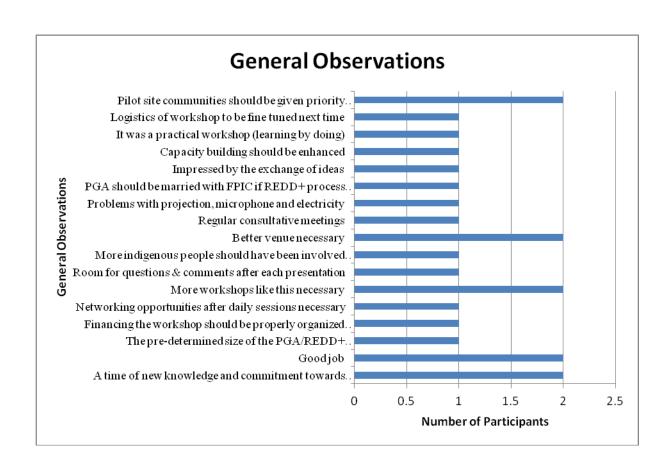

The ratings and results from this evaluation confirm that the workshop fulfilled participants overall expectations, that participants have a clear idea of how to apply the issues addressed and discussed after the workshop and are motivated to further action. On the other hand, there is also feedback indicating that participants did not see all topics and presentations as relevant.

Below are the responses given in details by respondents.