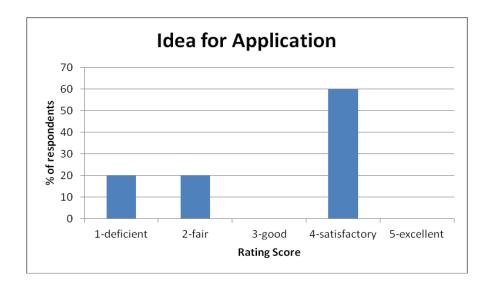

The ratings and results from this evaluation confirm that the workshop fulfilled participants overall expectations, that participants have a clear idea of how to apply the issues addressed and discussed after the workshop and are motivated to further action. On the other hand, there is also feedback indicating that participants did not see all topics and presentations as relevant.

Below are the responses given in details by respondents.