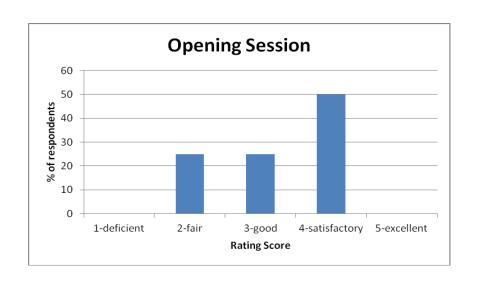

orkshop, Calabar-Nigeria 16-17 January 2013

All participants were given an evaluation form at the end of the workshop to range their experience of the workshop with regards to the substantial issues covered, quality of the presentations, workshop methodology, but also the more practical and logistical side of the workshop.

The ratings and results from this evaluation confirm that the workshop fulfilled participants overall expectations, that participants have a clear idea of how to apply the issues addressed and discussed after the workshop and are motivated to further action. On the other hand, there is also feedback indicating that participants did not see all topics and presentations as relevant.

Below are the responses given in details by respondents.