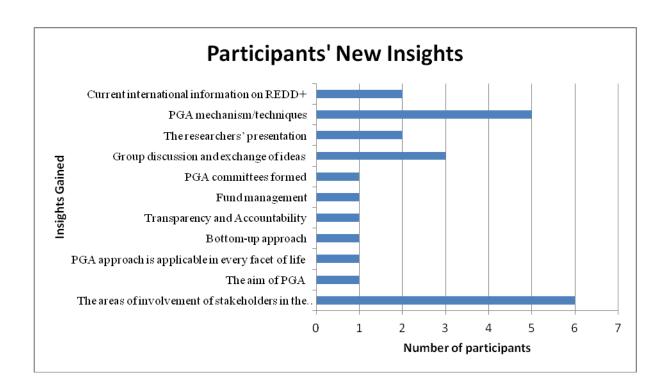

-Nigeria 16-17 January 2013

All participants were given an evaluation form at the end of the workshop to range their experience of the workshop with regards to the substantial issues covered, quality of the presentations, workshop methodology, but also the more practical and logistical side of the workshop.

The ratings and results from this evaluation confirm that the workshop fulfilled participants overall expectations, that participants have a clear idea of how to apply the issues addressed and discussed after the workshop and are motivated to further action. On the other hand, there is also feedback indicating that participants did not see all topics and presentations as relevant.

Below are the responses given in details by respondents.