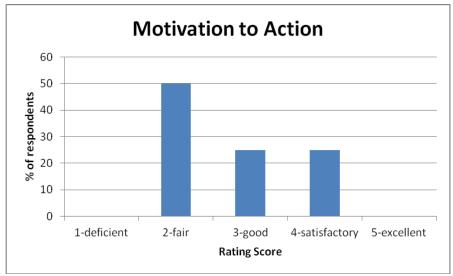

A Consultative Workshop, Calabar-Nigeria 16-17 January 2013

All participants were given an evaluation form at the end of the workshop to range their experience of the workshop with regards to the substantial issues covered, quality of the presentations, workshop methodology, but also the more practical and logistical side of the workshop.

The ratings and results from this evaluation confirm that the workshop fulfilled participants overall expectations, that participants have a clear idea of how to apply the issues addressed and discussed after the workshop and are motivated to further action. On the other hand, there is also feedback indicating that participants did not see all topics and presentations as relevant.

Below are the responses given in details by respondents.