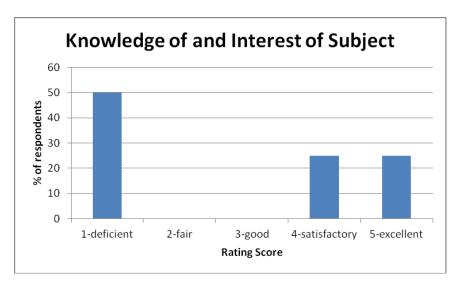

PGA Consultative Workshop, Calabar-Nigeria 16-17 January 2013

All participants were given an evaluation form at the end of the workshop to range their experience of the workshop with regards to the substantial issues covered, quality of the presentations, workshop methodology, but also the more practical and logistical side of the workshop.

The ratings and results from this evaluation confirm that the workshop fulfilled participants overall expectations, that participants have a clear idea of how to apply the issues addressed and discussed after the workshop and are motivated to further action. On the other hand, there is also feedback indicating that participants did not see all topics and presentations as relevant.

Below are the responses given in details by respondents.