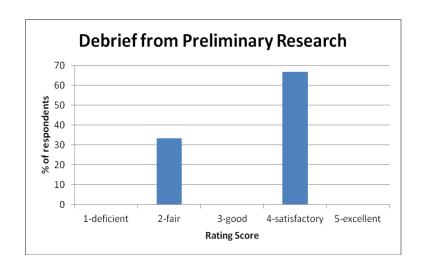

Calabar-Nigeria 16-17 January 2013

All participants were given an evaluation form at the end of the workshop to range their experience of the workshop with regards to the substantial issues covered, quality of the presentations, workshop methodology, but also the more practical and logistical side of the workshop.

The ratings and results from this evaluation confirm that the workshop fulfilled participants overall expectations, that participants have a clear idea of how to apply the issues addressed and discussed after the workshop and are motivated to further action. On the other hand, there is also feedback indicating that participants did not see all topics and presentations as relevant.

Below are the responses given in details by respondents.