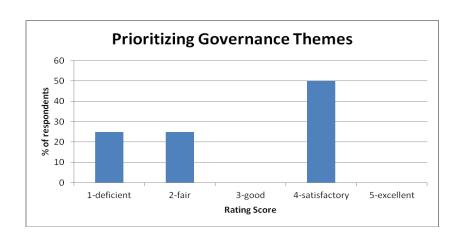

p, Calabar-Nigeria 16-17 January 2013

All participants were given an evaluation form at the end of the workshop to range their experience of the workshop with regards to the substantial issues covered, quality of the presentations, workshop methodology, but also the more practical and logistical side of the workshop.

The ratings and results from this evaluation confirm that the workshop fulfilled participants overall expectations, that participants have a clear idea of how to apply the issues addressed and discussed after the workshop and are motivated to further action. On the other hand, there is also feedback indicating that participants did not see all topics and presentations as relevant.

Below are the responses given in details by respondents.