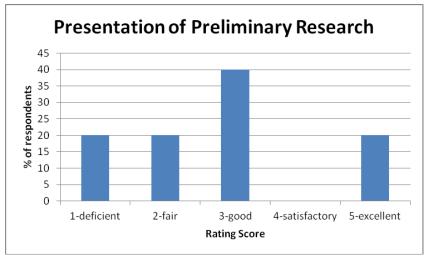

hop, Calabar-Nigeria 16-17 January 2013

All participants were given an evaluation form at the end of the workshop to range their experience of the workshop with regards to the substantial issues covered, quality of the presentations, workshop methodology, but also the more practical and logistical side of the workshop.

The ratings and results from this evaluation confirm that the workshop fulfilled participants overall expectations, that participants have a clear idea of how to apply the issues addressed and discussed after the workshop and are motivated to further action. On the other hand, there is also feedback indicating that participants did not see all topics and presentations as relevant.

Below are the responses given in details by respondents.