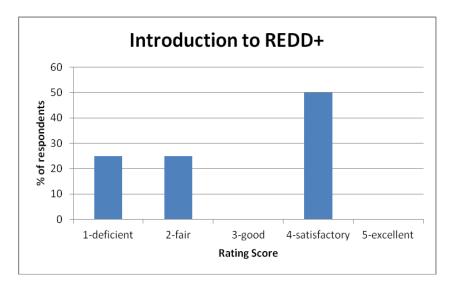

kshop, Calabar-Nigeria 16-17 January 2013

All participants were given an evaluation form at the end of the workshop to range their experience of the workshop with regards to the substantial issues covered, quality of the presentations, workshop methodology, but also the more practical and logistical side of the workshop.

The ratings and results from this evaluation confirm that the workshop fulfilled participants overall expectations, that participants have a clear idea of how to apply the issues addressed and discussed after the workshop and are motivated to further action. On the other hand, there is also feedback indicating that participants did not see all topics and presentations as relevant.

Below are the responses given in details by respondents.