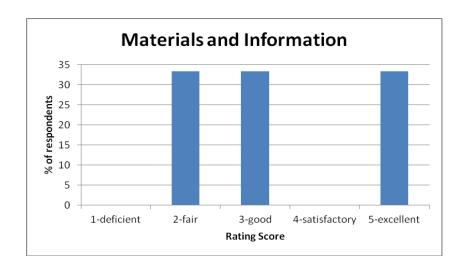

Workshop, Calabar-Nigeria 16-17 January 2013

All participants were given an evaluation form at the end of the workshop to range their experience of the workshop with regards to the substantial issues covered, quality of the presentations, workshop methodology, but also the more practical and logistical side of the workshop.

The ratings and results from this evaluation confirm that the workshop fulfilled participants overall expectations, that participants have a clear idea of how to apply the issues addressed and discussed after the workshop and are motivated to further action. On the other hand, there is also feedback indicating that participants did not see all topics and presentations as relevant.

Below are the responses given in details by respondents.