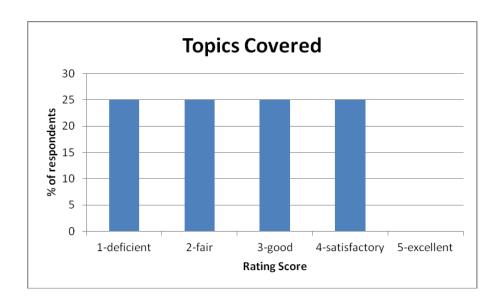

The ratings and results from this evaluation confirm that the workshop fulfilled participants overall expectations, that participants have a clear idea of how to apply the issues addressed and discussed after the workshop and are motivated to further action. On the other hand, there is also feedback indicating that participants did not see all topics and presentations as relevant.

Below are the responses given in details by respondents.