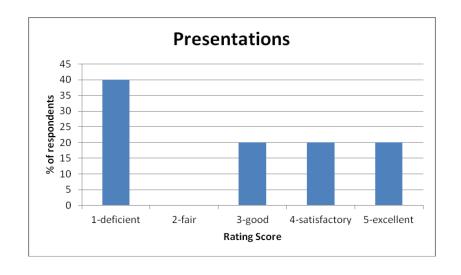

The ratings and results from this evaluation confirm that the workshop fulfilled participants overall expectations, that participants have a clear idea of how to apply the issues addressed and discussed after the workshop and are motivated to further action. On the other hand, there is also feedback indicating that participants did not see all topics and presentations as relevant.

Below are the responses given in details by respondents.