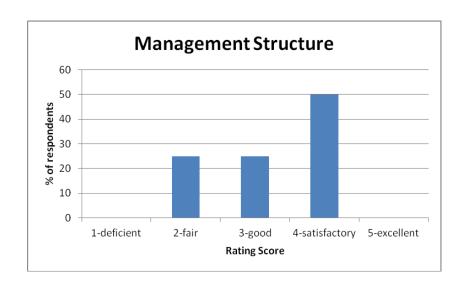

abar-Nigeria 16-17 January 2013

All participants were given an evaluation form at the end of the workshop to range their experience of the workshop with regards to the substantial issues covered, quality of the presentations, workshop methodology, but also the more practical and logistical side of the workshop.

The ratings and results from this evaluation confirm that the workshop fulfilled participants overall expectations, that participants have a clear idea of how to apply the issues addressed and discussed after the workshop and are motivated to further action. On the other hand, there is also feedback indicating that participants did not see all topics and presentations as relevant.

Below are the responses given in details by respondents.