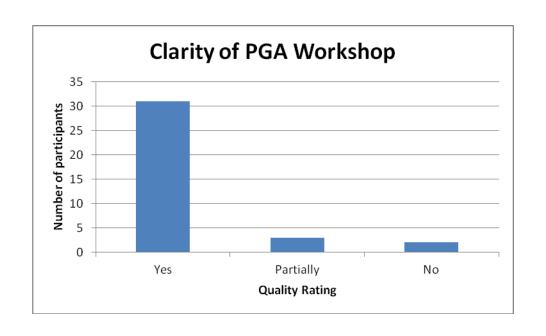

The ratings and results from this evaluation confirm that the workshop fulfilled participants overall expectations, that participants have a clear idea of how to apply the issues addressed and discussed after the workshop and are motivated to further action. On the other hand, there is also feedback indicating that participants did not see all topics and presentations as relevant.

Below are the responses given in details by respondents.