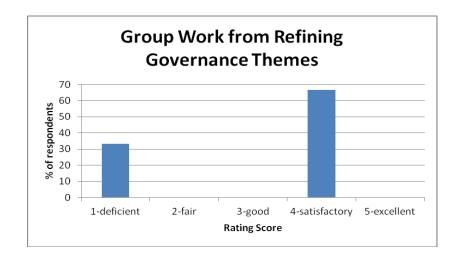

alabar-Nigeria 16-17 January 2013

All participants were given an evaluation form at the end of the workshop to range their experience of the workshop with regards to the substantial issues covered, quality of the presentations, workshop methodology, but also the more practical and logistical side of the workshop.

The ratings and results from this evaluation confirm that the workshop fulfilled participants overall expectations, that participants have a clear idea of how to apply the issues addressed and discussed after the workshop and are motivated to further action. On the other hand, there is also feedback indicating that participants did not see all topics and presentations as relevant.

Below are the responses given in details by respondents.