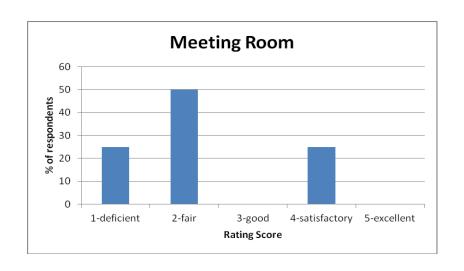

tive Workshop, Calabar-Nigeria 16-17 January 2013

All participants were given an evaluation form at the end of the workshop to range their experience of the workshop with regards to the substantial issues covered, quality of the presentations, workshop methodology, but also the more practical and logistical side of the workshop.

The ratings and results from this evaluation confirm that the workshop fulfilled participants overall expectations, that participants have a clear idea of how to apply the issues addressed and discussed after the workshop and are motivated to further action. On the other hand, there is also feedback indicating that participants did not see all topics and presentations as relevant.

Below are the responses given in details by respondents.