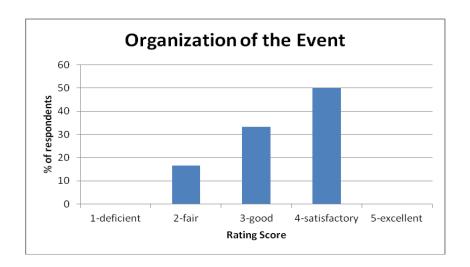

ve Workshop, Calabar-Nigeria 16-17 January 2013

All participants were given an evaluation form at the end of the workshop to range their experience of the workshop with regards to the substantial issues covered, quality of the presentations, workshop methodology, but also the more practical and logistical side of the workshop.

The ratings and results from this evaluation confirm that the workshop fulfilled participants overall expectations, that participants have a clear idea of how to apply the issues addressed and discussed after the workshop and are motivated to further action. On the other hand, there is also feedback indicating that participants did not see all topics and presentations as relevant.

Below are the responses given in details by respondents.