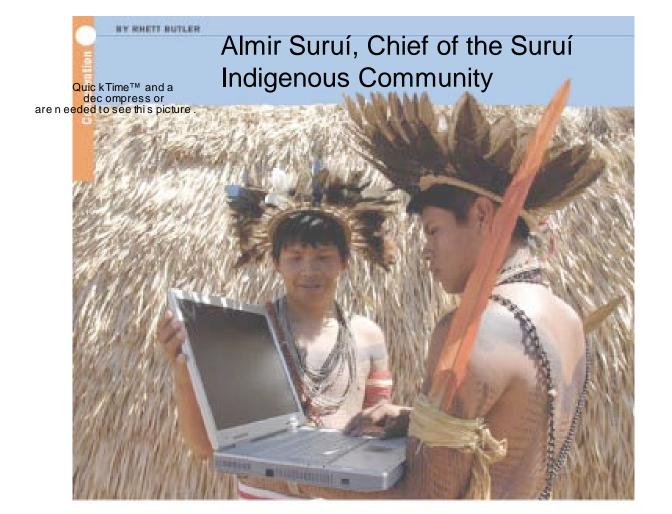

# PROTECTING THEIR RAINFOREST

Amazon Tribes Embrace Technology to Save Land, Culture