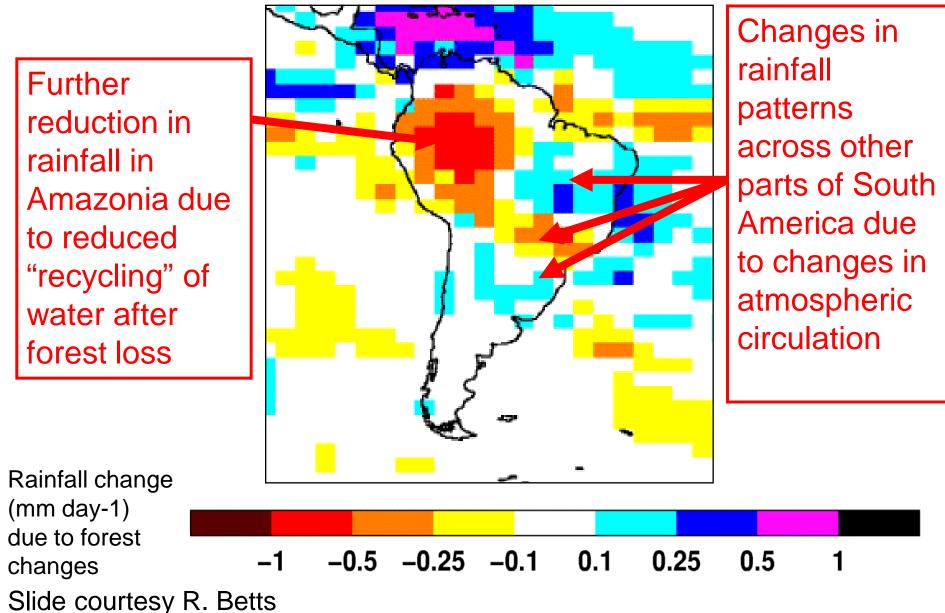

## Implications of Amazon forest loss for South American climate

**Biodiversity and ecosystem value index** 