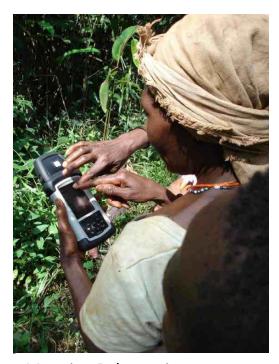

#### Biocultural mapping (Amazon Conservation Team)

QuickTime™ and a decompressor are needed to see this picture.

Mapping Baka territory, Cameroon. Source: Helveta

Kyoto-Think Global Act Local: www.communitycarbonforestry.org