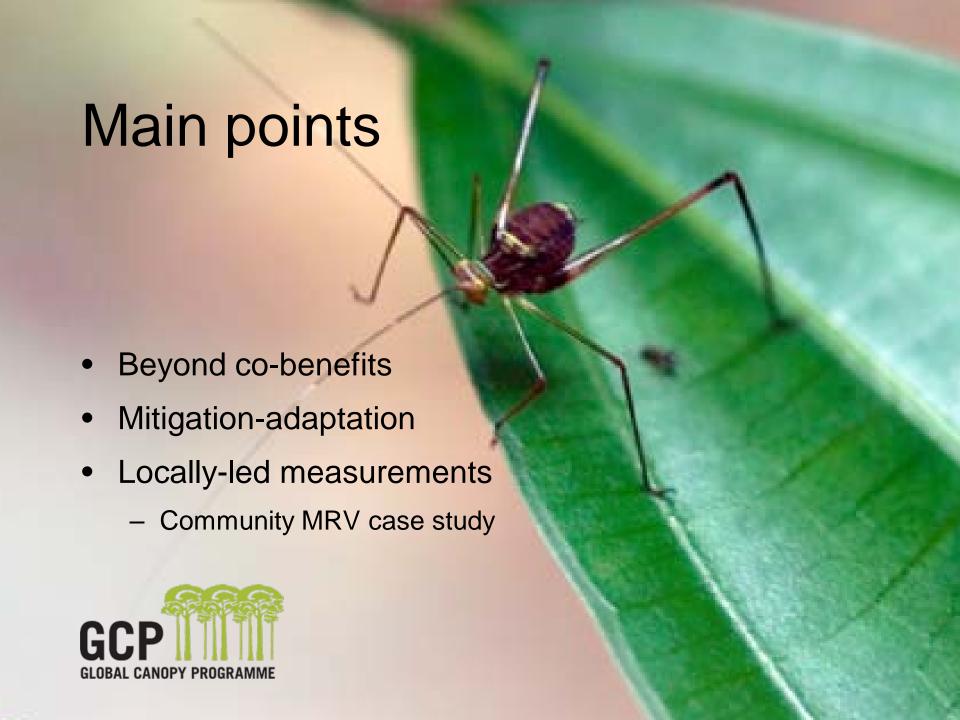

## Implications of Amazon forest loss for South American climate

**Biodiversity and ecosystem value index** 