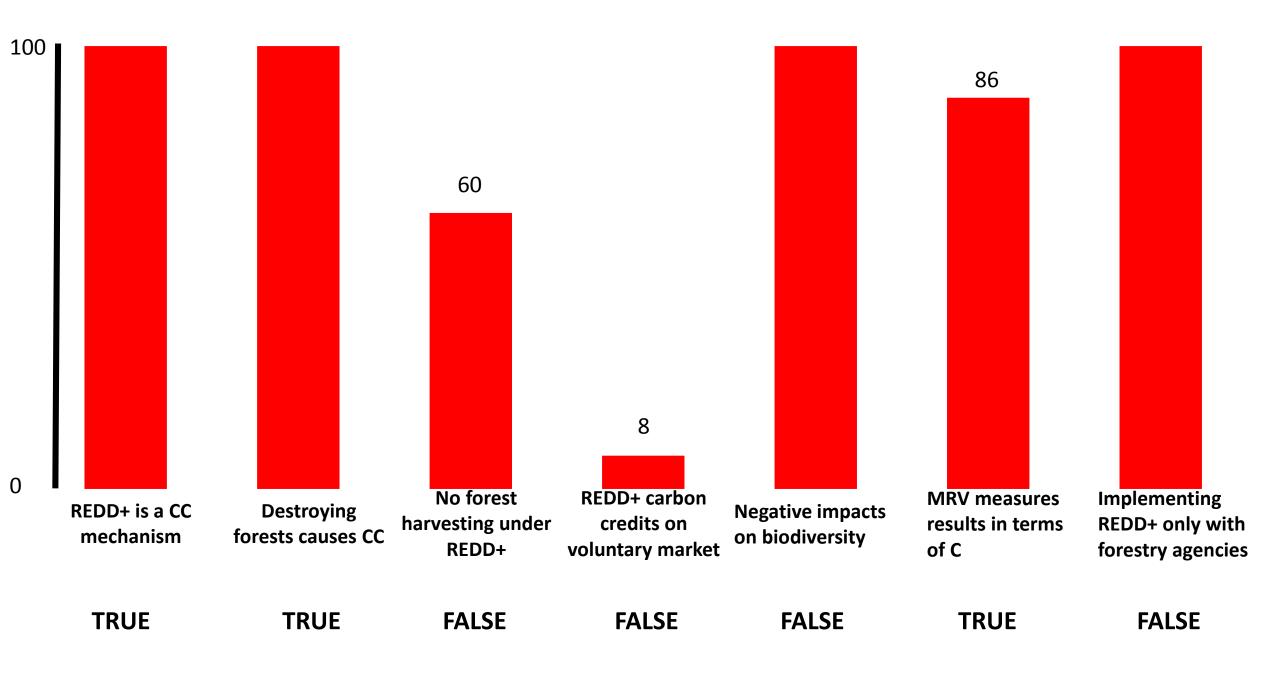

## General knowledge questions

No forest **REDD+ carbon MRV** measures **Implementing** REDD+ is a CC **Destroying Negative impacts** harvesting under credits on results in terms **REDD+ only with** forests causes CC mechanism on biodiversity voluntary market **REDD+** of C forestry agencies **TRUE TRUE FALSE FALSE FALSE TRUE FALSE** 