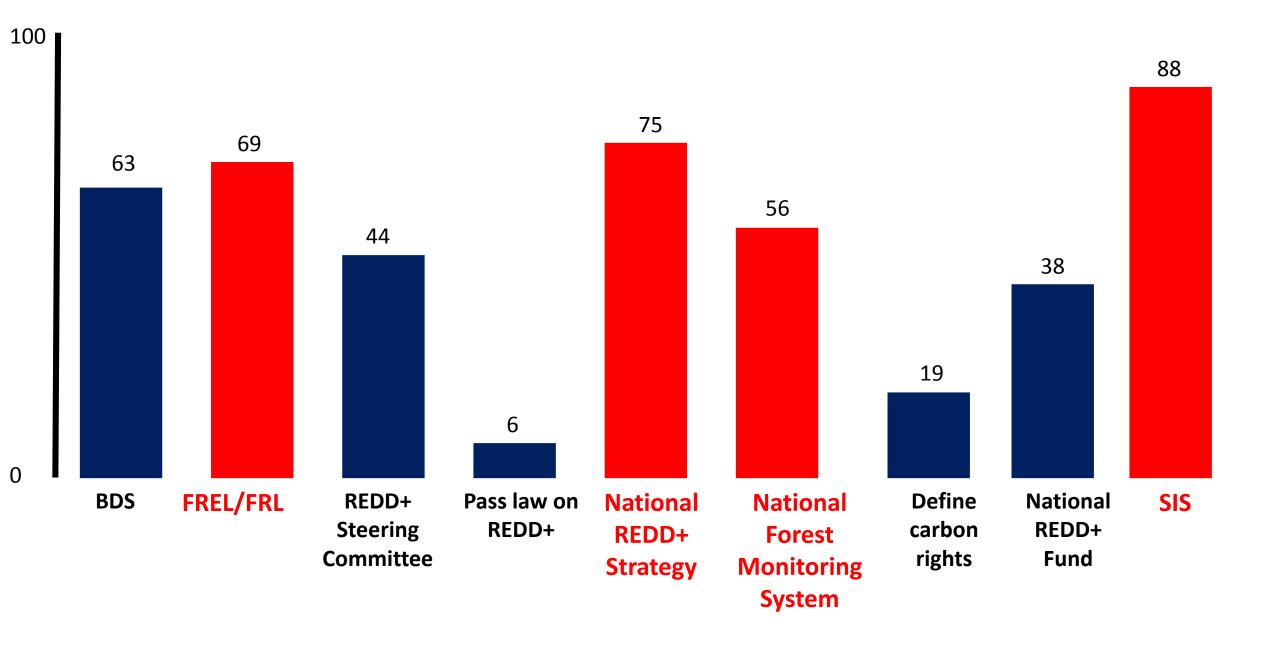

## 4 "Warsaw Framework" Components

| BDS | FREL/FRL | REDD+     | Pass law on | <b>National</b> | <b>National</b> | Define | <b>National</b> | SIS |
|-----|----------|-----------|-------------|-----------------|-----------------|--------|-----------------|-----|
|     |          | Steering  | REDD+       | REDD+           | Forest          | carbon | REDD+           |     |
|     |          | Committee |             | Strategy        | monitoring      | rights | Fund            |     |
|     |          |           | System      |                 |                 |        |                 |     |