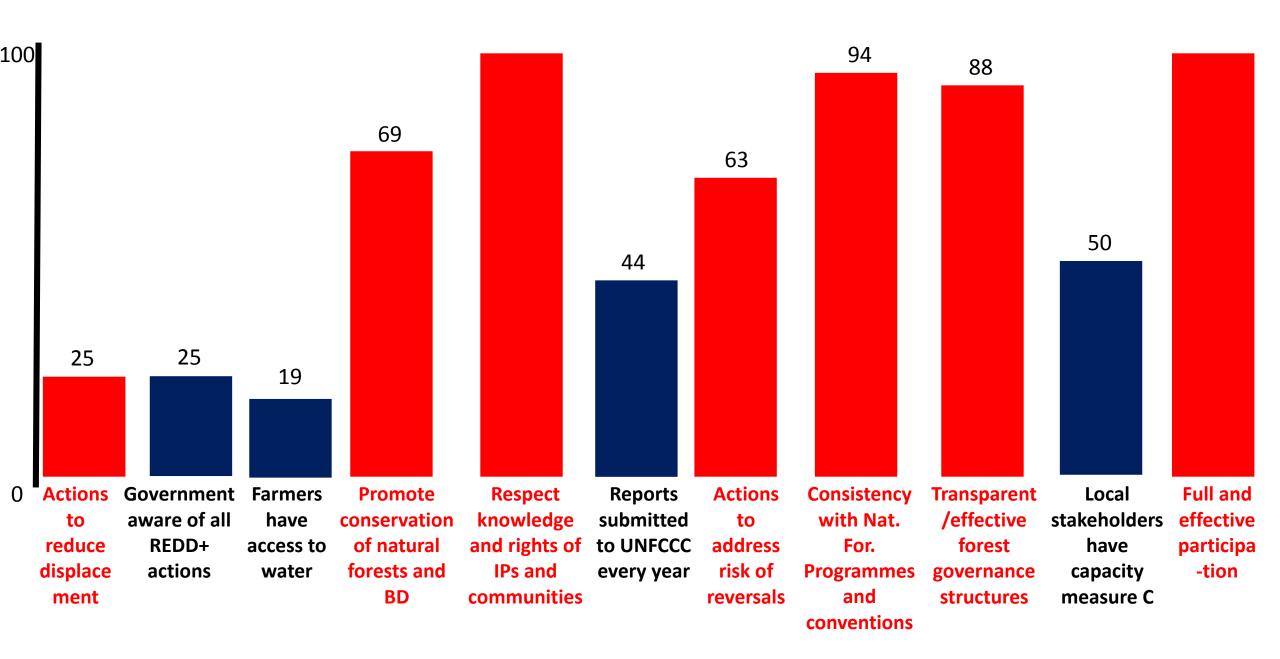

## 7 "Cancun Safeguards"

| Actions  | Government   | <b>Farmers</b> | Promote      | Respect       | Reports    | Actions   | Consistency       | Transparent | Local        | Full and  |
|----------|--------------|----------------|--------------|---------------|------------|-----------|-------------------|-------------|--------------|-----------|
| to       | aware of all | have           | conservation | knowledge     | submitted  | to        | with Nat.         | /effective  | stakeholders | effective |
| reduce   | REDD+        | access to      | of natural   | and rights of | to UNFCCC  | address   | For.              | forest      | have         | participa |
| displace | actions      | water          | forests and  | IPs and       | every year | risk of   | <b>Programmes</b> | governance  | capacity     | -tion     |
| ment     |              |                | BD           | communities   |            | reversals | and               | structures  | measure C    |           |
|          |              |                |              |               |            |           | conventions       |             |              |           |