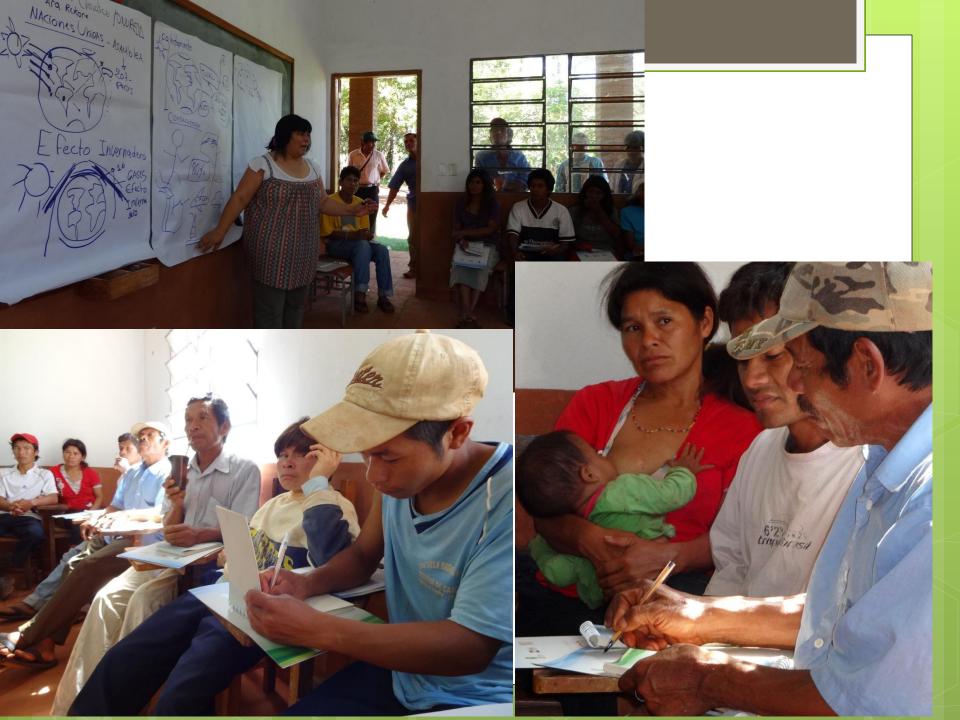

## Directrices de FAPI para ser aplicado en territorios indígenas:

- Propuesta de consulta y consentimiento, previo libre e informado.
- Elaborar análisis y propuesta de titulación de tierra y territorio.
- Socialización sobre cambio climático y programa ONU-REDD

#### Acciones futuras de la FAPI

- Taller sobre beneficios múltiples con pueblos indígenas
- Elaboración de mapas de sitios sagrados desde la cosmovisión de los pueblos indigenas.