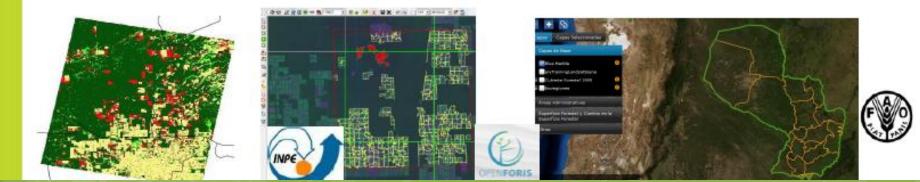

#### PROCESS

- Open source tools developed by FAO and the Brazilian National Institute for Space Research (INPE) are been used.
- The three main partners of Paraguay's UN-REDD+ Program: INFONA, SEAM and FAPI worked together.

#### Results

• A web-GIS forest information portal was developed.

 Information about forest cover is been produced and posted online.