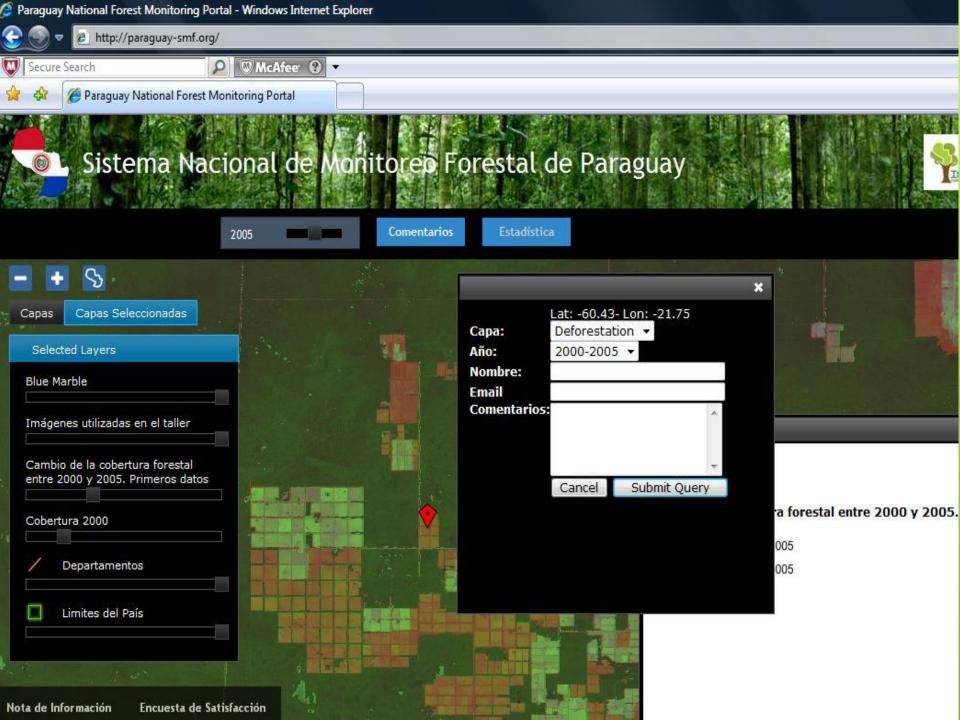

#### Results

• A web-GIS forest information portal was developed.

 Information about forest cover is been produced and posted online.

### http://paraguay-smf.org/

| Sistema Nacio                                                                                                                                                                                                                                                                                                                                                                                                                                                                                                                                                                                                                                                                                                                                                                                                                                                                                                                                                                                                                                                                                                                                                                                                                                                                                                                                                                                                                                                                                                                                                                                                                                                                                                                                                                                                                                                                                                                                                                                                                                                                                 |                                                                   | L de Paraguay |  |
|-----------------------------------------------------------------------------------------------------------------------------------------------------------------------------------------------------------------------------------------------------------------------------------------------------------------------------------------------------------------------------------------------------------------------------------------------------------------------------------------------------------------------------------------------------------------------------------------------------------------------------------------------------------------------------------------------------------------------------------------------------------------------------------------------------------------------------------------------------------------------------------------------------------------------------------------------------------------------------------------------------------------------------------------------------------------------------------------------------------------------------------------------------------------------------------------------------------------------------------------------------------------------------------------------------------------------------------------------------------------------------------------------------------------------------------------------------------------------------------------------------------------------------------------------------------------------------------------------------------------------------------------------------------------------------------------------------------------------------------------------------------------------------------------------------------------------------------------------------------------------------------------------------------------------------------------------------------------------------------------------------------------------------------------------------------------------------------------------|-------------------------------------------------------------------|---------------|--|
| 200                                                                                                                                                                                                                                                                                                                                                                                                                                                                                                                                                                                                                                                                                                                                                                                                                                                                                                                                                                                                                                                                                                                                                                                                                                                                                                                                                                                                                                                                                                                                                                                                                                                                                                                                                                                                                                                                                                                                                                                                                                                                                           | Departamento: Boqueron<br>Estadística                             | Zoom listica  |  |
| - + S<br>Capas Capas Seleccionadas                                                                                                                                                                                                                                                                                                                                                                                                                                                                                                                                                                                                                                                                                                                                                                                                                                                                                                                                                                                                                                                                                                                                                                                                                                                                                                                                                                                                                                                                                                                                                                                                                                                                                                                                                                                                                                                                                                                                                                                                                                                            | Datos Producidos Durante El Taller De<br>Formación<br>Estadística | Zoom          |  |
| <ul> <li>Capas de Base</li> <li>Áreas Administrativas</li> <li>Superficie Forestal y Cambio en la<br/>Superficie Forestal</li> </ul>                                                                                                                                                                                                                                                                                                                                                                                                                                                                                                                                                                                                                                                                                                                                                                                                                                                                                                                                                                                                                                                                                                                                                                                                                                                                                                                                                                                                                                                                                                                                                                                                                                                                                                                                                                                                                                                                                                                                                          |                                                                   |               |  |
| Image: Second state of the second |                                                                   | A.            |  |
| <ul> <li>Información Sobre Salvaguardias</li> <li>Otros</li> </ul>                                                                                                                                                                                                                                                                                                                                                                                                                                                                                                                                                                                                                                                                                                                                                                                                                                                                                                                                                                                                                                                                                                                                                                                                                                                                                                                                                                                                                                                                                                                                                                                                                                                                                                                                                                                                                                                                                                                                                                                                                            |                                                                   |               |  |
| Nota de Información Encuesta de Satisfac                                                                                                                                                                                                                                                                                                                                                                                                                                                                                                                                                                                                                                                                                                                                                                                                                                                                                                                                                                                                                                                                                                                                                                                                                                                                                                                                                                                                                                                                                                                                                                                                                                                                                                                                                                                                                                                                                                                                                                                                                                                      | ción                                                              | 2000          |  |