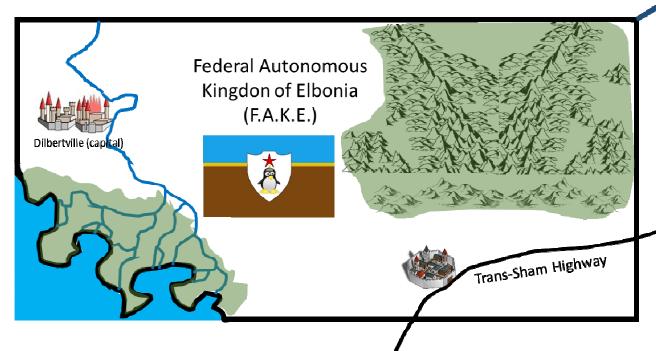

F.A.K.E. will be the subject of several Group Exercises during the Academy

The following slides provide an introduction to the country

## An introduction to F.A.K.E.

- UN-REDD Partner Country
- Area 6M hectares (nearly twice the size of Bhutan)
- Population 3 million
- Forest management the responsibility of the Department of Forests under the Ministry of Natural Resources, the Environment and Gastronomy