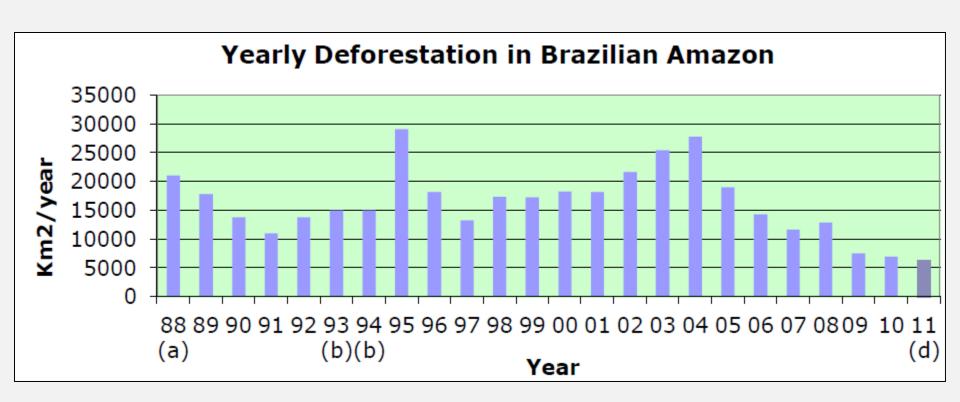

# National Forest Monitoring Systems for REDD+: Functions & Tools for Spatial Analysis



#### **Joel Scriven**

UN-REDD Programme
FAO Regional Office for Asia & the Pacific



### Outline







- National Forest Monitoring Systems for REDD+
  - –Purpose and Functions
- Forest Monitoring for REDD+
  - -Forest Monitoring Tool: Terra-Amazon & Web-GIS Portal
- •MRV of Forest Carbon: Activity Data Assessment
  - -Activity Data Tool: Open Foris Collect Earth











**REDD+ Requirements** 

## **National forest monitoring systems**

# National Forest Monitoring Systems for REDD+



















**NFMS** Functions

# **Monitoring of REDD+ activities**











## Forest Monitoring for REDD+: Deter





### Brazil









### Amazonian deforestation rates 1988-2011











Forest Monitoring Tool

### **Terramazon & web-interface**



### TerraAmazon Platform







- •GIS tool designed to be a multi-user editor of geographic vector data
- Free of charge
- •Extensible through plug-ins (Digital image processing: layer-stacking, georeferencing, contrast enhancement, band operation, Mixture Model, thresholding, classification, segmentation, etc.)
- •Up to 20 concurrent users during the interpretation phase

#### Web portal

- •Allows a country to monitor the outcomes of the implementation of its REDD+ policies and measures and communicate the results to the international community (transparent and open data access)
- •Allows any user to interact with the system through a user-friendly web-interface
- •Visualise data; Download statistics; Visualise info