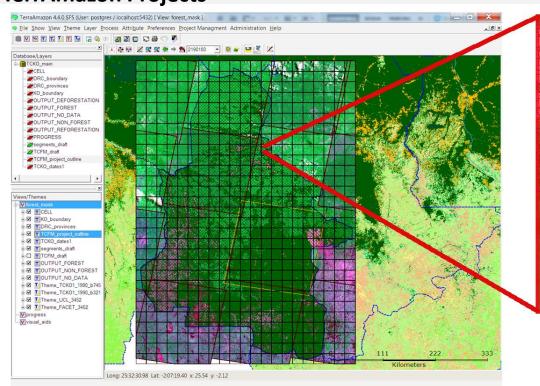

### **Terramazon & web-interface**

### TerraAmazon Platform

- •GIS tool designed to be a multi-user editor of geographic vector data
- Free of charge
- •Extensible through plug-ins (Digital image processing: layer-stacking, georeferencing, contrast enhancement, band operation, Mixture Model, thresholding, classification, segmentation, etc.)
- •Up to 20 concurrent users during the interpretation phase

#### **TerrAmazon Projects**

pre-classified segments within the project area