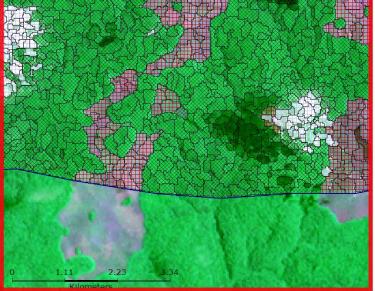

hresholding, classification, segmentation, etc.)
- •Up to 20 concurrent users during the interpretation phase

#### Web portal

- •Allows a country to monitor the outcomes of the implementation of its REDD+ policies and measures and communicate the results to the international community (transparent and open data access)
- •Allows any user to interact with the system through a user-friendly web-interface
- •Visualise data; Download statistics; Visualise information on logging concessions, protected areas, REDD+ activities, etc.
- •Allows users to provide feedback, e.g. on areas of deforestation

### Forest Monitoring for REDD+











Satellite data, maps, algorithms, expertise

1

Basic image interpretation
Database
Storage
Review / Revision
Validation

#### **TerrAmazon Projects**





pre-classified segments within the project area

# Democratic Republic of Congo (DRC)









Forest Monitoring for REDD+



/www.rdc-snsf.org









**NFMS Functions** 

### **MRV** of forest carbon













# **Activity Data:**

# Step 1: Representation of Land Use







- Land Use categories: Forest land
  - —Land Use sub-categories: Forest Land remaining Forest Land or Other Land becoming Forest Land

# Forest land remaining Forest Land Subdivisions

- •Low altitude forest on plainsand fans
- Low altitude forest on uplands
- Lower montane forest
- Montane forest
- Dry seasonal forest
- Littoral forest
- Seral forest
- Swamp forest
- Woodland
- Savanna
- •Scrub
- Mangrove

# Other Land becoming Forest Land Subdivisions

- Cropland becoming Forest Land
- Grassland becoming Fore