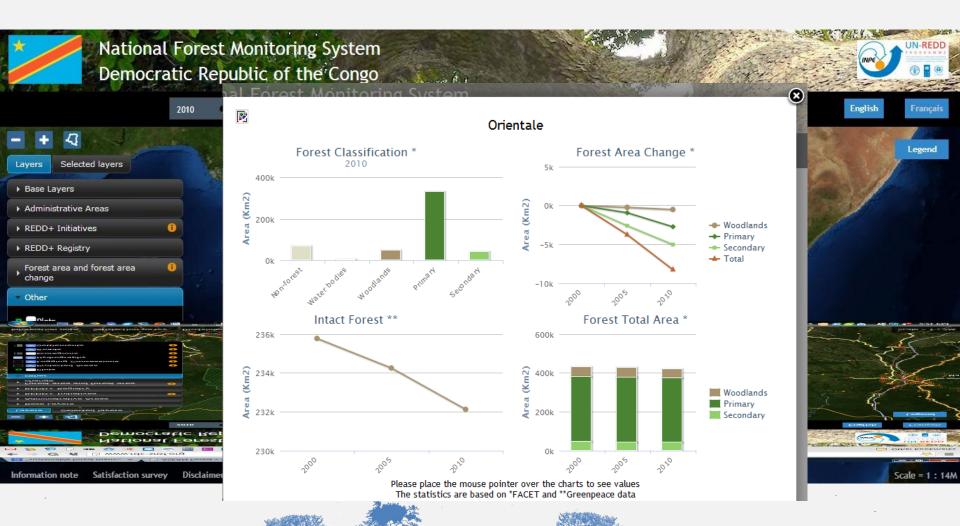

# Democratic Republic of Congo (DRC)

Forest Monitoring for REDD+

/www.rdc-snsf.org

**NFMS Functions** 