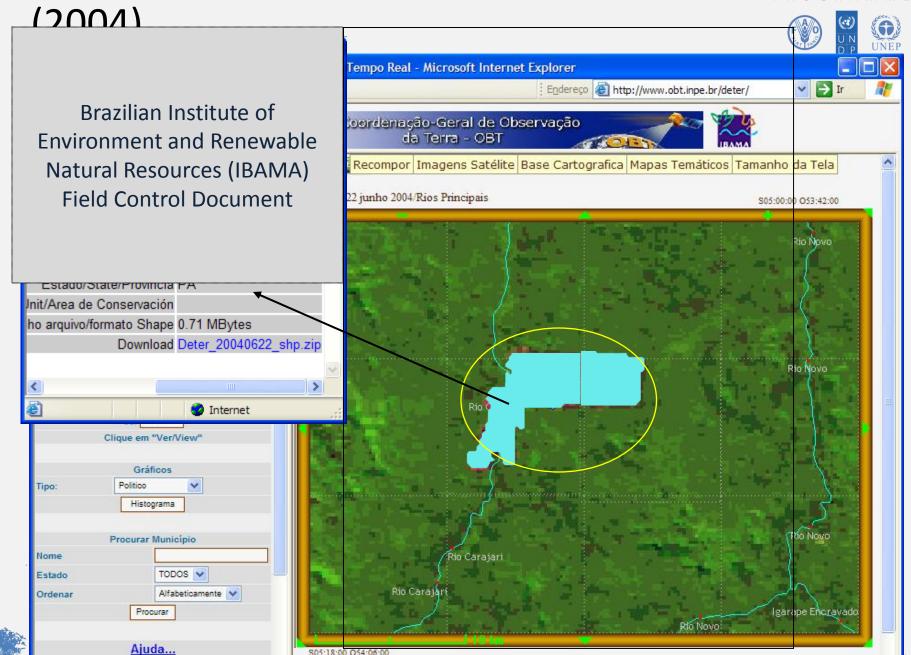

# National Forest Monitoring Systems for REDD+: Functions & Tools for Spatial Analysis



#### **Joel Scriven**

UN-REDD Programme
FAO Regional Office for Asia & the Pacific



### Outline







- National Forest Monitoring Systems for REDD+
  - –Purpose and Functions
- Forest Monitoring for REDD+
  - -Forest Monitoring Tool: Terra-Amazon & Web-GIS Portal
- •MRV of Forest Carbon: Activity Data Assessment
  - -Activity Data Tool: Open Foris Collect Earth











**REDD+ Requirements** 

## **National forest monitoring systems**

# National Forest Monitoring Systems for REDD+



















**NFMS** Functions

# **Monitoring of REDD+ activities**











## Forest Monitoring for REDD+: Deter





### Brazil









### Amazonian deforestation rates 1988-2011











Forest Monitoring Tool

### **Terramazon & web-interface**



### TerraAmazon Platform







- •GIS tool designed to be a multi-user editor of geographic vector data
- Free of charge
- •Extensible through plug-ins (Digital image processing: layer-stacking, georeferencing, contrast enhancement, band operation, Mixture Model, thresholding, classification, segmentation, etc.)
- •Up to 20 concurrent users during the interpretation phase

#### Web portal

- •Allows a country to monitor the outcomes of the implementation of its REDD+ policies and measures and communicate the results to the international community (transparent and open data access)
- •Allows any user to interact with the system through a user-friendly w