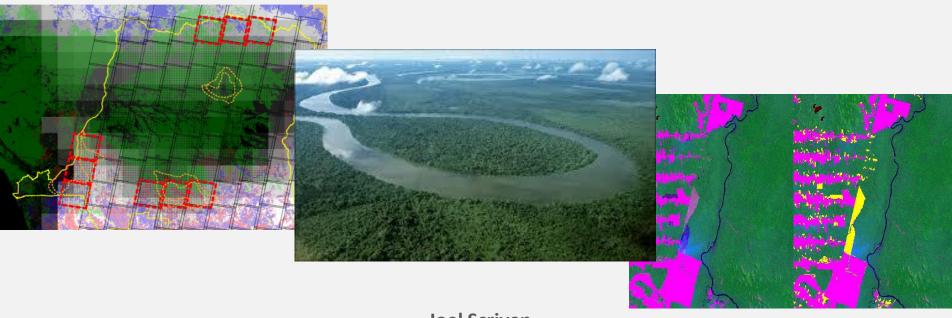

### Brazil

### Amazonian deforestation rates 1988-2011

Forest Monitoring Tool

### **Terramazon & web-interface**

### TerraAmazon Platform

- •GIS tool designed to be a multi-user editor of geographic vector data
- Free of charge
- •Extensible through plug-ins (Digital image processing: layer-stacking, georeferencing, contrast enhancement, band operation, Mixture Model, thresholding, classification, segmentation, etc.)
- •Up to 20 concurrent users during the interpretation phase

#### Web portal

- •Allows a country to monitor the outcomes of the implementation of its REDD+ policies and measures and communicate the results to the international community (transparent and open data access)
- •Allows any user to interact with the system through a user-friendly web-interface
- •Visualise data; Download statistics; Visualise information on logging concessions, protected areas, REDD+ activities, etc.
- •Allows users to provide feedback, e.g. on areas of deforestation