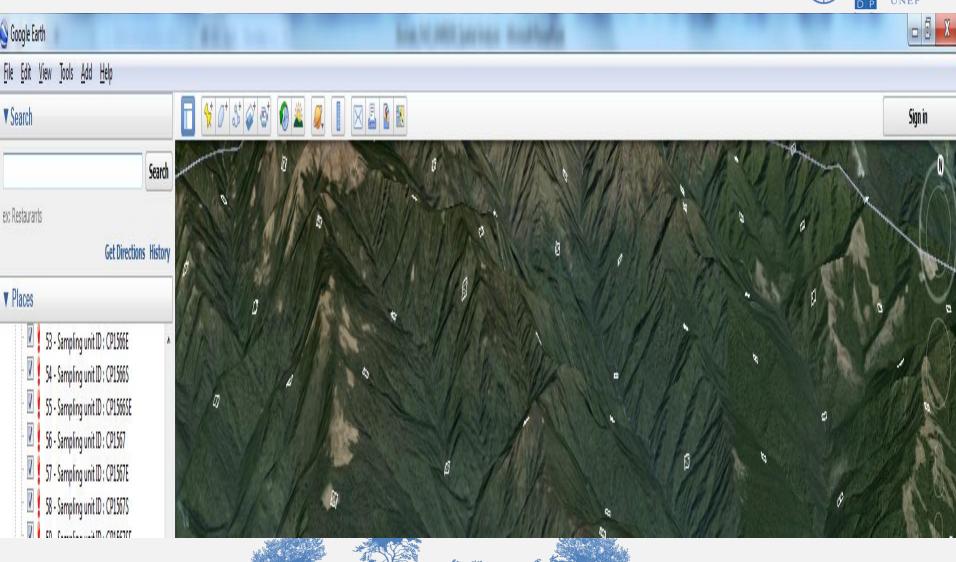

y Data:**

# Step 1: Representation of Land Use







- Land Use categories: Forest land
  - —Land Use sub-categories: Forest Land remaining Forest Land or Other Land becoming Forest Land

# Forest land remaining Forest Land Subdivisions

- •Low altitude forest on plainsand fans
- Low altitude forest on uplands
- Lower montane forest
- Montane forest
- Dry seasonal forest
- Littoral forest
- Seral forest
- Swamp forest
- Woodland
- Savanna
- •Scrub
- Mangrove

# Other Land becoming Forest Land Subdivisions

- Cropland becoming Forest Land
- Grassland becoming Forest Land
- Wetland becoming Forest Land
- Settlement becoming Forest Land
- Other Land becoming Forest Land









**Activity Data Assessment Tool** 

# **Open foris collect earth**

# Open Foris Collect Earth – Bhutan











# Open Foris Collect Earth – Bhutan





























# Thank you