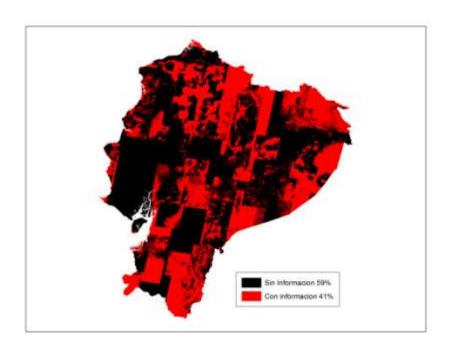

## **CHALLENGES**

#### Update forest information with the use of remote sensing