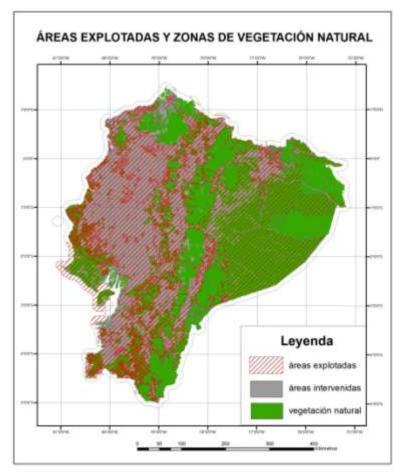

|                                     | Phys                                                    |
|                   |                                     | 21                 |                                     | Dates of arms                                           |
|                   |                                     | 22                 |                                     | Afternoamics micross                                    |
| * 1               | Sicialização                        |                    | ,                                   |                                                         |

#### Forest Strata based on possible carbon stocks









# Stratification (c)



#### **Exploited and Unexploited forests**



#### **Exploited land and forests**









# Sampling design



#### Random selection over exploited and unexploited forests









# Plot design



## Cluster design



### Plot design









# **Uncertainties**

#### Still under national discussion

# Ministerio del Ambiente

## **CHALLENGES**

#### Update forest information with the use of remote sensing