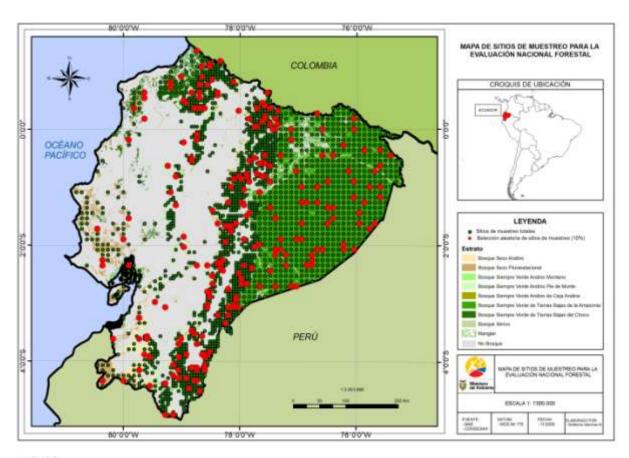

|
|                   |                                     | 21                 |                                     | Dates of arms                                           |
|                   |                                     | 22                 |                                     | Afternoamics micross                                    |
| * 1               | Sicialização                        |                    | ,                                   |                                                         |

#### Forest Strata based on possible carbon stocks









# Stratification (c)



#### **Exploited and Unexploited forests**



#### **Exploited land and forests**









# Sampling design



#### Random selection over exploited and unexploited forests









# Plot design



## Cluster design



### Plot design









# **Uncertainties**

#### Still under national discussion

# Ministerio del Ambiente

## **CHALLENGES**

#### Update forest information with the use of remote sensing