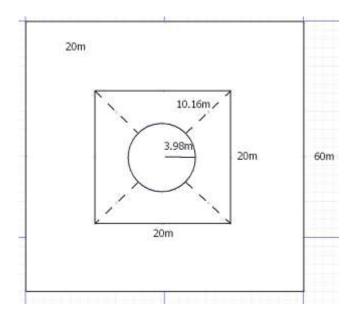

| 21                 |                                     | Dates of arms                                           |
|                   |                                     | 22                 |                                     | Afternoamics micross                                    |
| * 1               | Sicialização                        |                    | ,                                   |                                                         |

#### Forest Strata based on possible carbon stocks









# Stratification (c)



#### **Exploited and Unexploited forests**



#### **Exploited land and forests**









# Sampling design



#### Random selection over exploited and unexploited forests









# Plot design



## Cluster design



### Plot design









# **Uncertainties**

#### Still under national discussion

# Ministerio del Ambiente

## **CHALLENGES**

#### Update forest information with the use of remote sensing