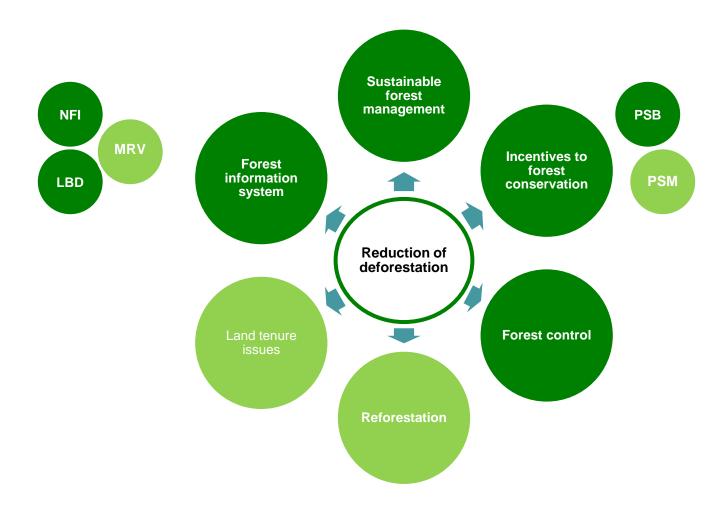

# **Elements of REDD+ strategy**

## **NATIONAL FOREST INVENTORY**

# Key variables to opitimize the NFI design

1. Above-ground biomass

DBH, height, specie, wood density.

2. Below-ground biomass

Conversion factor using bibliography.

3. Dead wood

Base diameter >=10 cm, state od decomposition, specie, stumps.

4. Litter

Collection of litter

5. Soil carbon matter

Yassu model