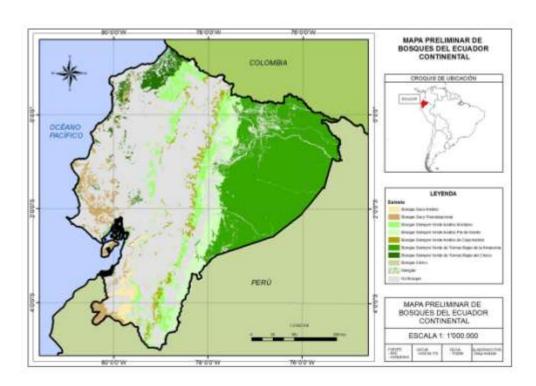

#### Forest Strata based on possible carbon stocks

# Stratification (c)

#### **Exploited and Unexploited forests**

#### **Exploited land and forests**