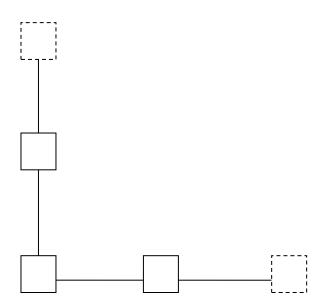

| 21                 |                                     | Dates of arms                                           |
|                   |                                     | 22                 |                                     | Afternoamics micross                                    |
| * 1               | Sicialização                        |                    | ,                                   |                                                         |

#### Forest Strata based on possible carbon stocks









# Stratification (c)



#### **Exploited and Unexploited forests**



#### **Exploited land and forests**









# Sampling design



#### Random selection over exploited and unexploited forests









# Plot design



## Cluster design



### Plot design









# **Uncertainties**

#### Still under national discussion

# Ministerio del Ambiente

## **CHALLENGES**

#### Update forest information with the use of remote sensing