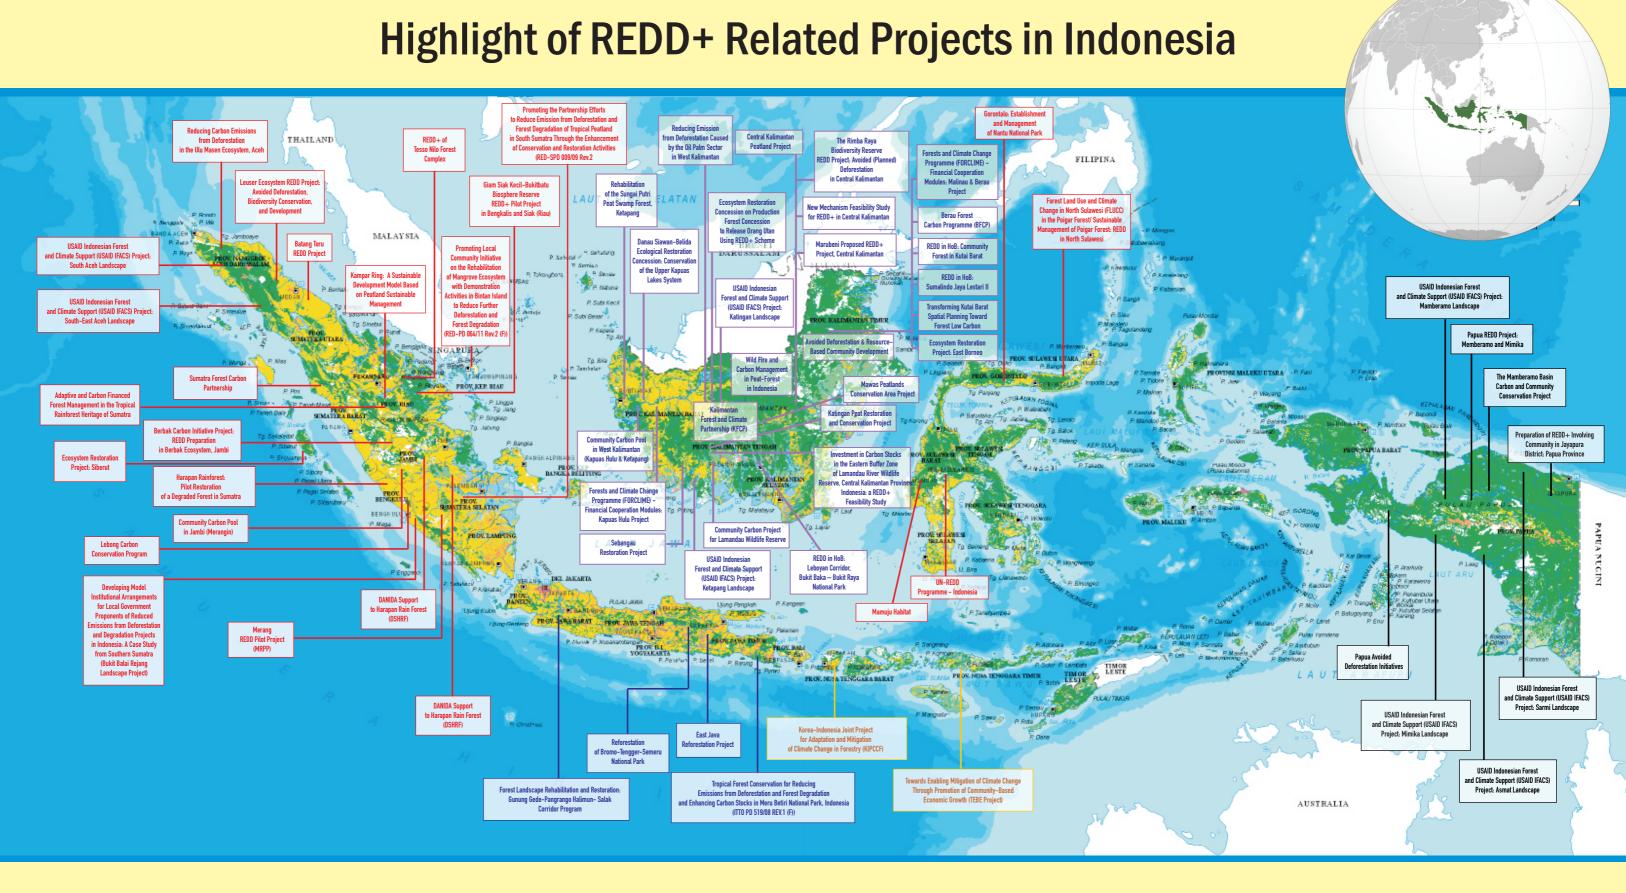

## **MULTI-REGION, NATIONAL**

- Enhancing Forest Carbon Stock to Reduce Emission from Deforestation and Degradation through Sustainable Forest Management (SFM) Initiatives in Indonesia (RED-PD 007/09 Rev. 2
- Pre-Feasibility Study of REDD Project in Riau and Central Kalimantan
- Cooperation on Reducing Greenhouse Gas Emissions from Deforestation and Forest
- Forests and Climate Change Programme (FORCLIME) Technical Cooperation Modules
- Forest Governance and Multistakeholders Forestry Programme (MFP)

- Project on Capacity Building for Restoration of Ecosystems in Conservation Areas (RECA)
- The Project for the Support on Forest Resources Management through Leveraging Satellite Image Information
- Improving Governance, Policy, and Institution Arrangement to Reduce Emission from Deforestation and Degradation (REDD)
- Accountability and Local Level Initiative to Reduce Emission from Deforestation and Degradation in Indonesia (ALLREDDI)
- · Indonesia Japan Project for Development of REDD+ Implementation Mechanism (IJ-REDD+)