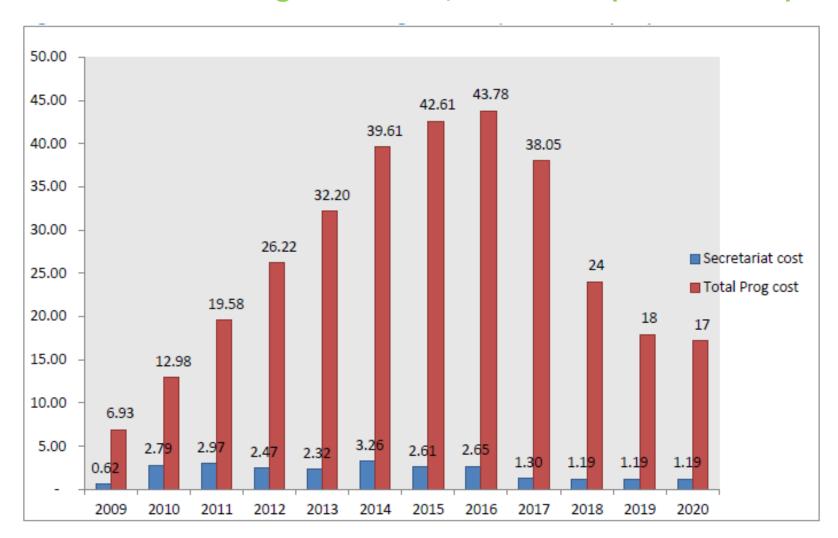

ng & coordination

| Description          | 2018/TA   | 2019/TA   | 2020/TA   |
|----------------------|-----------|-----------|-----------|
| Country components   | 4,538,242 | 4,523,063 | 4,474,042 |
| Global KM components | 4,175,318 | 4,209,337 | 4,303,357 |
| Total (with ISC)     | 9,323,509 | 9,343,668 | 9,391,817 |

#### **2020/TA Consultation Process**







How



Product









#### **2020 Direct cost for Secretariat services**

- Same 5 core functions:
  - 1. Service governing bodies
  - 2. Manage external relations
  - 3. Carry out resource mobilisation
  - 4. Manage monitoring, reporting and evaluation
  - 5. Coordination of programming
- Same budget: US\$1,195,302
- 6.9% of estimated 2020 capitalisation







#### Secretariat to Programme cost, 2009-2020 (US\$ Millions)











## Thank you! Merci! ¡Gracias!

#### **Connect with us online:**

www.un-redd.org www.unredd.net